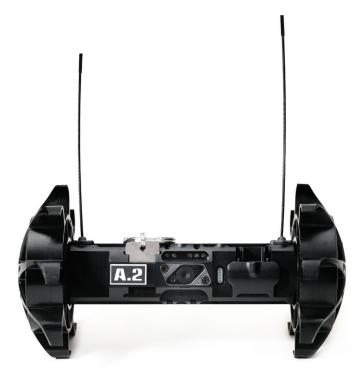

## THROWBOT'2

## **MECHANICAL SPECS:**

Throwbot® 2 Robot

Weight:

1.3 lbs./0.6kg

Length:

8.3in/21.1cm

Width:

7.9in/20.1cm

Height:

4.5in/11.4cm

Operator Control Unit II (OCU II)

Height (antennas up):

20in/51cm

Height (body height):

9.5in/24.1cm

Width:

5.6in/14.2cm

Weight:

1.6lbs./0.84kg

Screen Size: 3.5in/8.9cm

OCU II Run Time:

Tested to 120 minutes

Stated performance parameters are factory-tested and actual performance may vary depending on local environmental conditions.