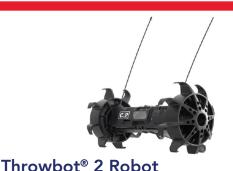

## KNOW BEFORE YOU GO®

ReconRobotics Modular Mission Payloads (MMP) are accessories that enhance the capabilities of the Throwbot® 2 Robot (TB2). The Speaker MMP features 2-way audio and allows the user to create pre-recorded commands. Paired with the Operator Control Unit 3 (OCU3), the TB2 with the Speaker MMP can be deployed into any number of situations where communication is critical to a successful mission.

## Throwbot + Speaker MMP

(Modular Mission Payload)

|                            |                         | •                               |
|----------------------------|-------------------------|---------------------------------|
| Indoor Range (NLOS)        | 150 ft / 45 m           | Tested to 150 ft / 45 m         |
| Outdoor Range              | 450 ft / 137 m          | Tested to 450 ft / 137 m        |
| Speed                      | 1.8 ft/s ; 0.6 m/s      | 1.5 ft/s ; 0.5 m/s              |
| Obstacle Climbing          | 2 in / 5 cm             | 2 in / 5 cm                     |
| Drop Shock Resistance      | 30 ft / 9 m             | 10 ft / 3 m ( <i>vertical</i> ) |
| Throw Shock<br>Resistance  | 120 ft / 36 m           | 30 ft / 9.1 m (horizontal)      |
| Water & Dust<br>Protection | IP66 & IP67             | IP65 & IP67                     |
| Audio                      | One-way, Listening only | Two-way & recorded commands     |
| Runtime                    | 110 min, typical use    | Varies by MMP usage             |
| Weight                     | 1.3 lbs / 0.58 kg       | 1.7 lbs / 0.86 kg               |
| Length                     | 7.9 in / 20 cm          | 8.3 in / 21.1 cm                |
| Width                      | 8.3 in / 21.1 cm        | 8.5 in / 21.6 cm                |
| Height                     | 4.5 in / 11.4 cm        | 4.5 in / 11.4 cm                |
|                            |                         |                                 |